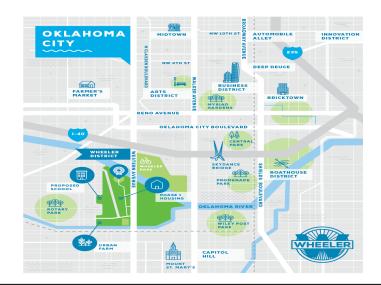

## Featured Neighborhood

Wheeler is a newly-imagined neighborhood in downtown Oklahoma City. Designed through a community charrette in the summer of 2014, Wheeler is first to expand the modern development footprint to the south bank of the Oklahoma River. Its layout encourages walking or bicycling to school, work, dining, the Ferris wheel and beyond.

From tiny houses to townhomes, Wheeler features a range of for-sale and for-rent housing for pioneering families that want the convenience and quality of a newly constructed home connected to the amenities and offerings of Oklahoma City's dynamic urban core. Source:

http://www.wheelerdistrict.com/